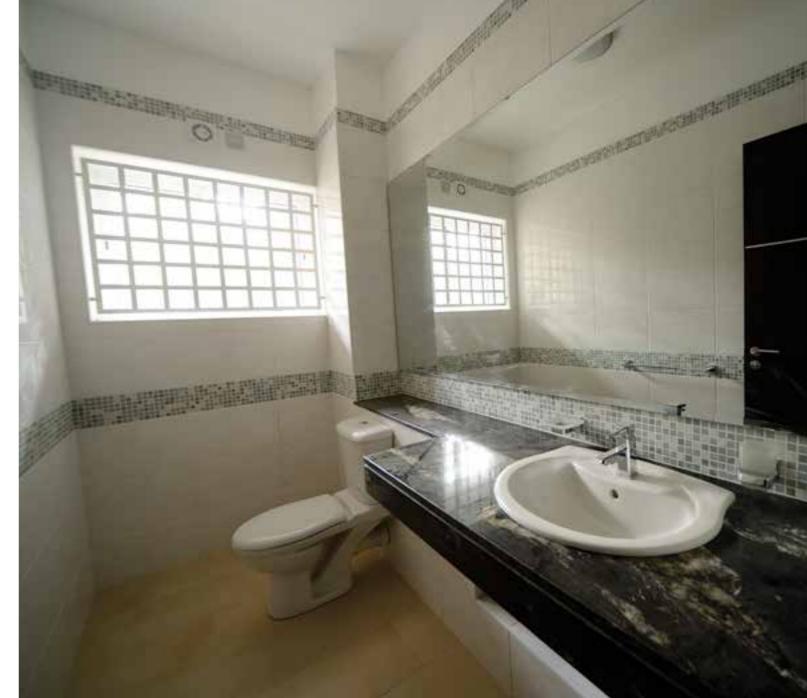

#### Bathrooms

Modern chromium brassware by Ideal Standard, with beautiful tiling to walls and floors.