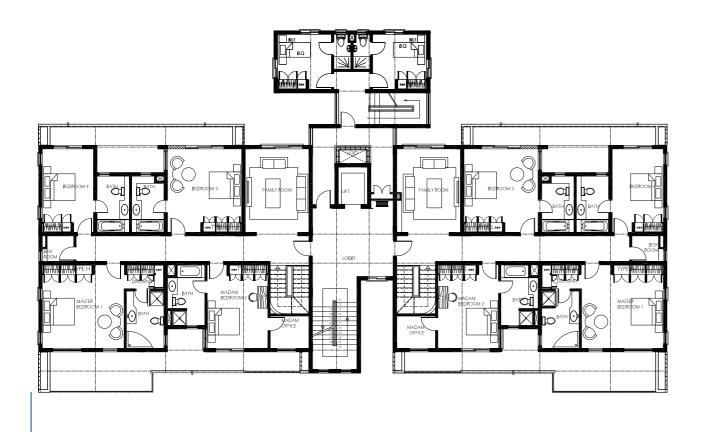

#### 5 Bedroom Maisonettes

At approximately 702 sq.m, this maisonette consists of five bedrooms all with en-suite bathrooms, fully fitted kitchen complete with appliances such as wine chiller, fridge/freezer, gas and electric cookers, oven etc; two Boys' Quarters (with en-suite bathrooms), living room, reception, kitchenette, dining room, bar, family room, two guest toilets and own lobby area and patio.

Lower Floor Five bedroom floorplan example

# + THE MAISONETTES

Upper Floor Four bedroom floorplan example

#### 4 Bedroom Maisonettes

Similar to the five bedroom maisonette in most respects, this 553 sq.m space consists of four bedrooms all with adjoining en-suite bathrooms, fully fitted kitchen complete with appliances such as wine chiller, fridge/freezer, gas and electric cookers, oven etc; two Boys' Quarters (with en-suite bathrooms), living room, reception, kitchenette, dining room, bar, family room, two guest toilets and it's own lobby area and patio.

Bedrooms and private family area are located upstairs on the fourth floor, while the living and entertainment areas are on the lower level (third floor).

11 CENTRE HEIGHTS