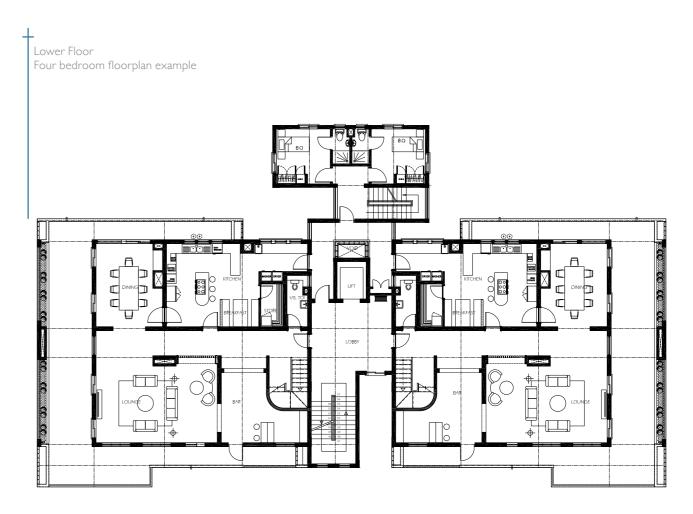

Lower Floor Five bedroom floorplan example

#### 4 Bedroom Maisonettes

Similar to the five bedroom maisonette in most respects, this 553 sq.m space consists of four bedrooms all with adjoining en-suite bathrooms, fully fitted kitchen complete with appliances such as wine chiller, fridge/freezer, gas and electric cookers, oven etc; two Boys' Quarters (with en-suite bathrooms), living room, reception, kitchenette, dining room, bar, family room, two guest toilets and it's own lobby area and patio.

Bedrooms and private family area are located upstairs on the fourth floor, while the living and entertainment areas are on the lower level (third floor).

11 CENTRE HEIGHTS