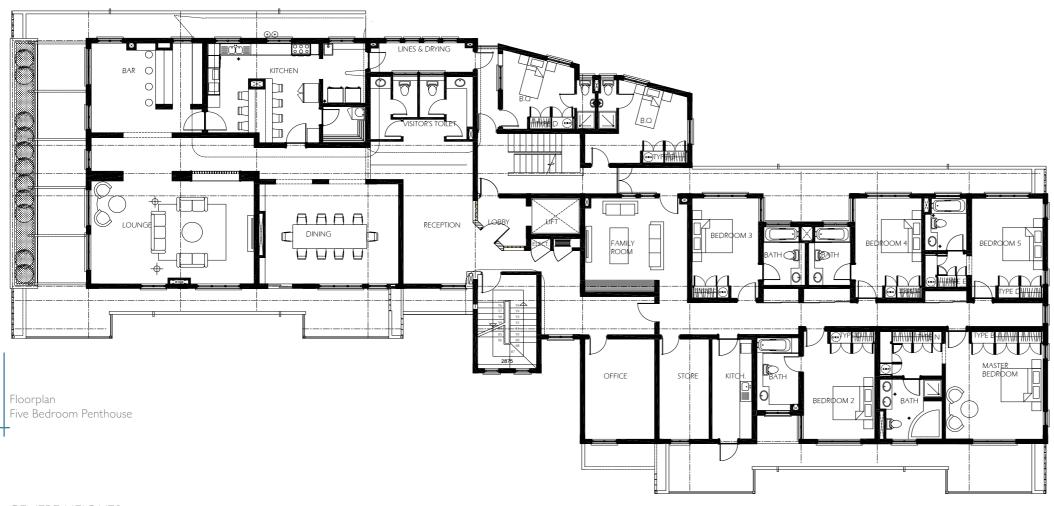

#### 5 Bedroom Penthouse

At approximately 720 sq.m, this 5 bedroom Penthouse consists of five bedrooms all with en-suite bathrooms, fully fitted kitchen complete with appliances such as wine chiller, fridge/freezer, gas and electric cookers and oven. Living areas are made up of living room, reception, kitchenette, bar, family room, two guest toilets, own lobby area and two Boys' Quarters with en-suite bathrooms.