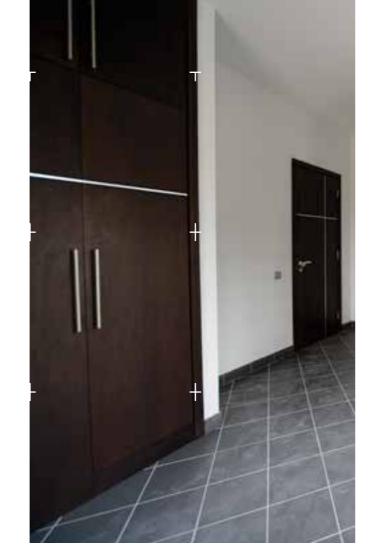

#### 5 Bedroom Penthouse

At approximately 720 sq.m, this 5 bedroom Penthouse consists of five bedrooms all with en-suite bathrooms, fully fitted kitchen complete with appliances such as wine chiller, fridge/freezer, gas and electric cookers and oven. Living areas are made up of living room, reception, kitchenette, bar, family room, two guest toilets, own lobby area and two Boys' Quarters with en-suite bathrooms.

+ +

-

1

Similar to the five bedroom Penthouse, this 580 sq.m space consists of four bedrooms all with adjoining en-suite bathrooms, fully fitted kitchen complete with appliances such as wine chiller, fridge/freezer, gas and electric cookers and oven. Living areas are made up of living room, reception, kitchenette, bar, family room, two guest toilets, it's own lobby area and two Boys' Quarters with en-suite bathrooms.