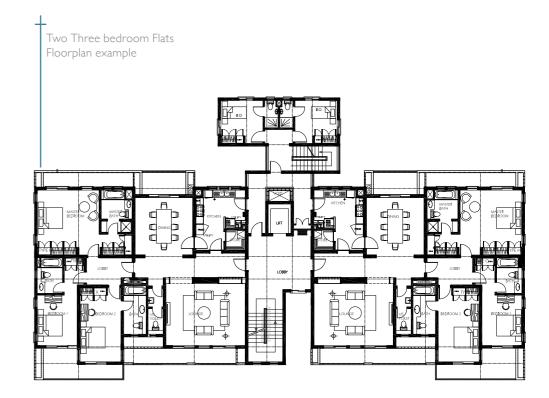

# THE FLATS

Located on the ground, first and second floors, these cosy flats personify efficient use of limited space, warmth, and luxury rolled into one.

- + 6 Gas Burners
- + Integrated 90cm Oven
- + Dishwasher
- + Free Standing Washing Machine
- + Free Standing Dryer
- + Single Door Fridge
- + Microwave

#### 3 Bedroom Apartments

Similar to the four bedroom flat, this 249 sq.m space consists of three bedrooms all with adjoining en-suite bathrooms, one adjoining Boys' Quarters' bedroom (with en-suite bathroom); living room, dining room, a guest toilet and fully fitted kitchen complete with appliances such as stainless steel fridge, gas and electric cookers, oven, microwave, dishwasher, washing machine and dryer.

#### 4 Bedroom Apartments

At approximately 320 sq.m, these flats consists of four bedrooms all with en-suite bathrooms, one adjoining Boys' Quarters' bedroom (with en-suite bathroom); living room, dining room, a guest toilet, fully fitted kitchen complete with appliances such as stainless steel fridge, gas and electric cookers, oven, microwave, dishwasher, washing machine and dryer.