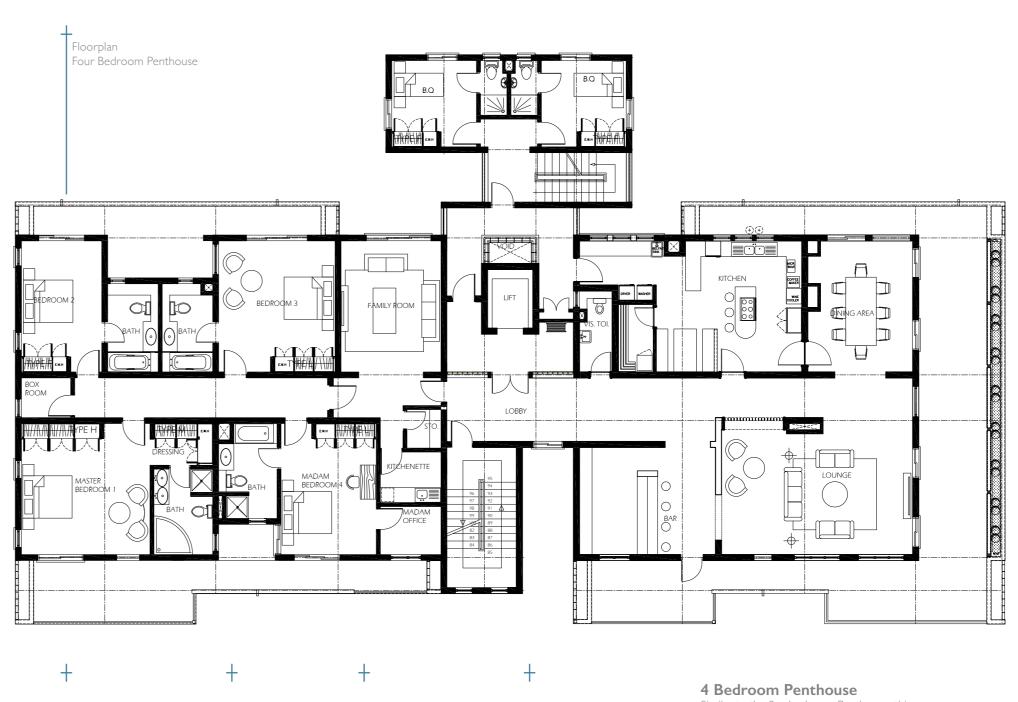

+ +

-

1

Similar to the five bedroom Penthouse, this 580 sq.m space consists of four bedrooms all with adjoining en-suite bathrooms, fully fitted kitchen complete with appliances such as wine chiller, fridge/freezer, gas and electric cookers and oven. Living areas are made up of living room, reception, kitchenette, bar, family room, two guest toilets, it's own lobby area and two Boys' Quarters with en-suite bathrooms.