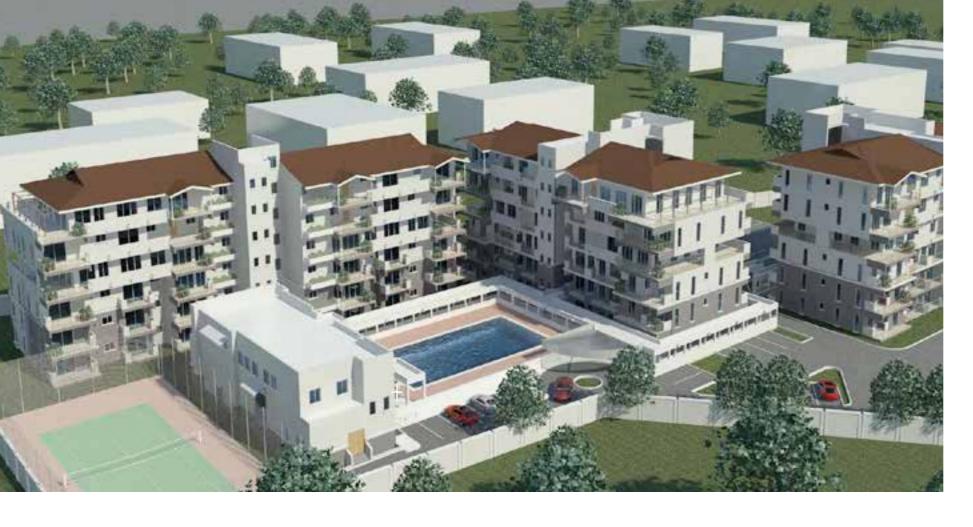

# PLOT 33 10 NOS. PARKING BLOCK'B TENNIS COUR SWIMMING POOL <del>coccesso</del> BLOCK'C CRESCENT CORONA SCHOOL

# ABOUT CENTRE HEIGHTS

Т

Owned by ANAP Holdings Limited, Centre Heights is a gated residential complex consisting of 27 apartments which are loaded with sporting amenities such as a large swimming pool, fitness centre, lawn tennis court, squash court, sauna etc.