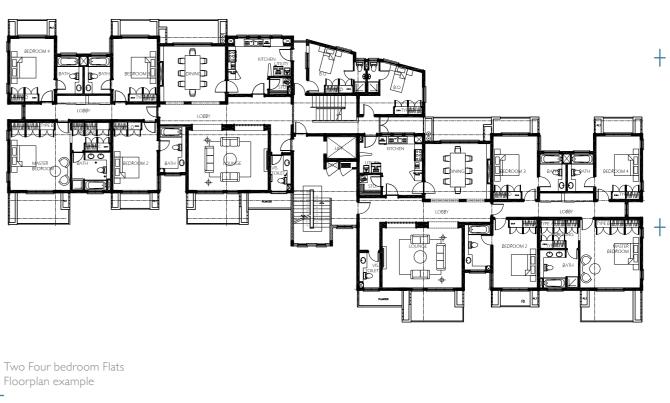

#### 5 Bedroom Penthouse

At approximately 720 sq.m, this 5 bedroom Penthouse consists of five bedrooms all with en-suite bathrooms, fully fitted kitchen complete with appliances such as wine chiller, fridge/freezer, gas and electric cookers and oven. Living areas are made up of living room, reception, kitchenette, bar, family room, two guest toilets, own lobby area and two Boys' Quarters with en-suite bathrooms.

+ +

-

1

Similar to the five bedroom Penthouse, this 580 sq.m space consists of four bedrooms all with adjoining en-suite bathrooms, fully fitted kitchen complete with appliances such as wine chiller, fridge/freezer, gas and electric cookers and oven. Living areas are made up of living room, reception, kitchenette, bar, family room, two guest toilets, it's own lobby area and two Boys' Quarters with en-suite bathrooms.