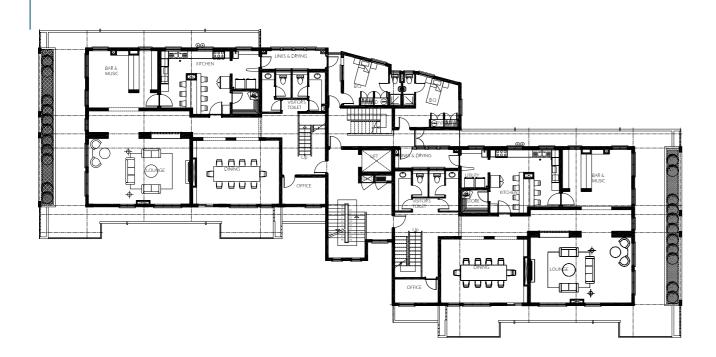

#### 5 Bedroom Penthouse

At approximately 720 sq.m, this 5 bedroom Penthouse consists of five bedrooms all with en-suite bathrooms, fully fitted kitchen complete with appliances such as wine chiller, fridge/freezer, gas and electric cookers and oven. Living areas are made up of living room, reception, kitchenette, bar, family room, two guest toilets, own lobby area and two Boys' Quarters with en-suite bathrooms.

+ +

-

1

Similar to the five bedroom Penthouse, this 580 sq.m space consists of four bedrooms all with adjoining en-suite bathrooms, fully fitted kitchen complete with appliances such as wine chiller, fridge/freezer, gas and electric cookers and oven. Living areas are made up of living room, reception, kitchenette, bar, family room, two guest toilets, it's own lobby area and two Boys' Quarters with en-suite bathrooms.