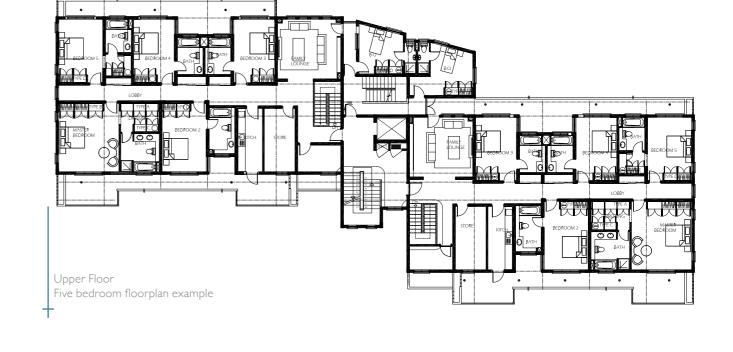

#### 5 Bedroom Penthouse

At approximately 720 sq.m, this 5 bedroom Penthouse consists of five bedrooms all with en-suite bathrooms, fully fitted kitchen complete with appliances such as wine chiller, fridge/freezer, gas and electric cookers and oven. Living areas are made up of living room, reception, kitchenette, bar, family room, two guest toilets, own lobby area and two Boys' Quarters with en-suite bathrooms.

Lower Floor Five bedroom floorplan example