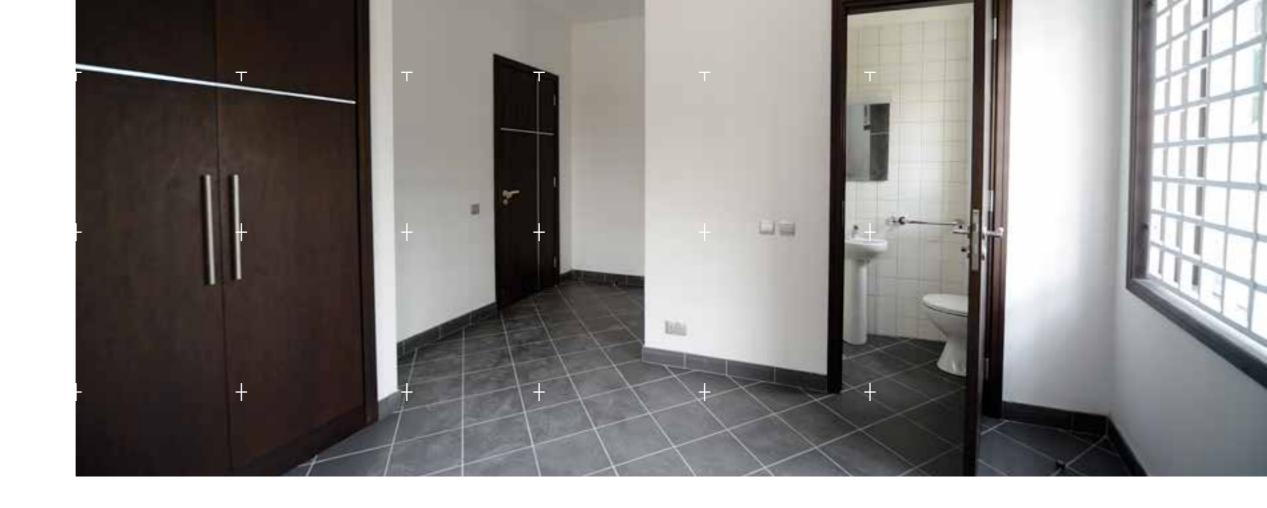

#### 5 Bedroom Penthouse

At approximately 720 sq.m, this 5 bedroom Penthouse consists of five bedrooms all with en-suite bathrooms, fully fitted kitchen complete with appliances such as wine chiller, fridge/freezer, gas and electric cookers and oven. Living areas are made up of living room, reception, kitchenette, bar, family room, two guest toilets, own lobby area and two Boys' Quarters with en-suite bathrooms.

+ +

-

1

Similar to the five bedroom Penthouse, this 580 sq.m space consists of four bedrooms all with adjoining en-suite bathrooms, fully fitted kitchen complete with appliances such as wine chiller, fridge/freezer, gas and electric cookers and oven. Living areas are made up of living room, reception, kitchenette, bar, family room, two guest toilets, it's own lobby area and two Boys' Quarters with en-suite bathrooms.