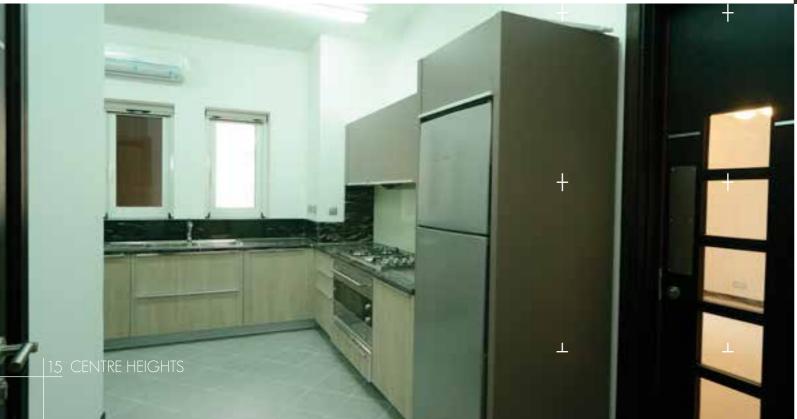

#### Kitchens

Contemporary kitchens are fitted with Siemens appliances with Cosmic Black granite worktops.